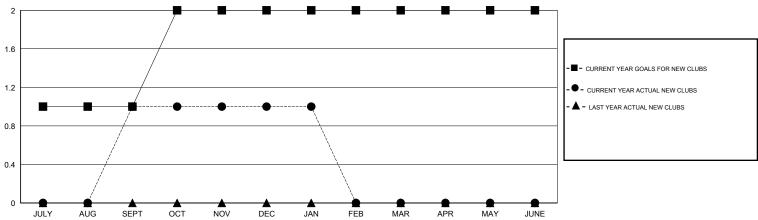

#### GOALS AND ACTUAL NEW CLUBS CUMULATIVE

## **LOCATION GUAM**

GMT CA 5

| Clubs                       |                  |           |                  |                  | Members  RESULTS FOR 2015-2016 |                    |                                     |                    |                  |
|-----------------------------|------------------|-----------|------------------|------------------|--------------------------------|--------------------|-------------------------------------|--------------------|------------------|
| RESULTS FOR 2015-2016       |                  |           |                  |                  |                                |                    |                                     |                    |                  |
| QUARTER                     | NEW CLUB<br>GOAL | NEW CLUBS | DROPPED<br>CLUBS | NET<br>GAIN/LOSS | QUARTER                        | NEW MEMBER<br>GOAL | CHARTER AND<br>NEW MEMBERS<br>ADDED | DROPPED<br>MEMBERS | NET<br>GAIN/LOSS |
| JULY/AUG/SEPT               | 1                | 1         | 0                | 1                | JULY/AUG/SEPT                  | 39                 | 50                                  | 15                 | 35               |
| OCT/NOV/DEC                 | 1                | 0         | 2                | -2               | OCT/NOV/DEC                    | 39                 | 41                                  | 43                 | -2               |
| JAN/FEB/MAR<br>APR/MAY/JUNE | 0                | 0         | 0                | 0                | JAN/FEB/MAR<br>APR/MAY/JUNE    | 9<br>-5            | 3<br>0                              | 0                  | 0                |