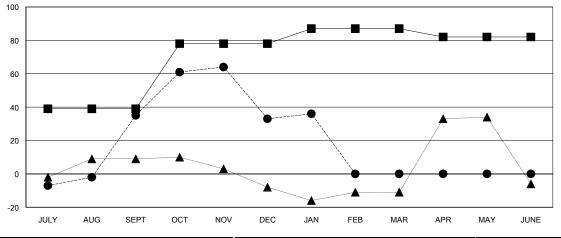

#### GOALS AND ACTUAL MEMBERS CUMULATIVE

| - CURRENT YEAR GOALS FOR NEW |  |
|------------------------------|--|
| MEMDEDS                      |  |

- - CURRENT YEAR ACTUAL MEMBERS

- ▲ - LAST YEAR ACTUAL MEMBERS

## **LOCATION GUAM**

GMT CA 5

| Clubs                       |                  |           |                  |                  | Members  RESULTS FOR 2015-2016 |                    |                                     |                    |                  |
|-----------------------------|------------------|-----------|------------------|------------------|--------------------------------|--------------------|-------------------------------------|--------------------|------------------|
| RESULTS FOR 2015-2016       |                  |           |                  |                  |                                |                    |                                     |                    |                  |
| QUARTER                     | NEW CLUB<br>GOAL | NEW CLUBS | DROPPED<br>CLUBS | NET<br>GAIN/LOSS | QUARTER                        | NEW MEMBER<br>GOAL | CHARTER AND<br>NEW MEMBERS<br>ADDED | DROPPED<br>MEMBERS | NET<br>GAIN/LOSS |
| JULY/AUG/SEPT               | 1                | 1         | 0                | 1                | JULY/AUG/SEPT                  | 39                 | 50                                  | 15                 | 35               |
| OCT/NOV/DEC                 | 1                | 0         | 2                | -2               | OCT/NOV/DEC                    | 39                 | 41                                  | 43                 | -2               |
| JAN/FEB/MAR<br>APR/MAY/JUNE | 0                | 0         | 0                | 0                | JAN/FEB/MAR<br>APR/MAY/JUNE    | 9<br>-5            | 3<br>0                              | 0                  | 0                |